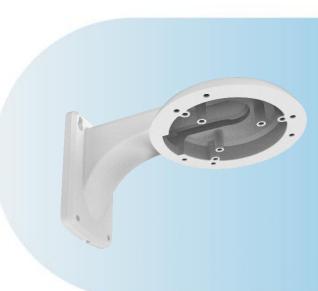

## AC-WM02

Wall Mounting Bracket for Camera

## **Key Features**

- Waterproof design
- Internal cable collected design
- Aluminum alloy with surface spray treatment

## **Specification**

| Parameters           |                                                        |
|----------------------|--------------------------------------------------------|
| Appearance           | White                                                  |
| Range of Application | Suitable for camera wall mounting                      |
| Material             | Aluminum Alloy                                         |
| Dimension            | 120 mm × 105.8 mm × 183.5 mm ( 4.72" × 4.17" × 7.22" ) |
| Weight               | Approx. 435 g ( 0.96 lb. )                             |